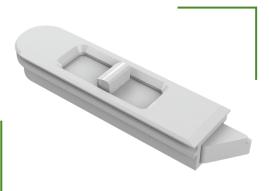

## **SightLine Flex-Fit For Vinyl**

## Tilt Latches

Our Sightline tilt latches are made from a high performing nylon material to deliver a tough, durable latch. Featuring a continuous rail that wraps around the latch housing to prevent the risk of failure under structural load, the SR1 slide in version for wood improves window aesthetics with its streamline, flush to sash appearance. Engineered for performance and developed for manufacturing.

## **PRODUCT HIGHLIGHTS**

- Recommended for: composite and vinyl
- Designed to deliver a smooth quality feel, with easier and quieter operation
- Stainless steel spring for corrosion resistance
- Fits snugly in check rail with friction fit or single screw
- Slide-in installation with smooth operation and feel
- Proven marketplace design for vinyl, now applied to wood, with no route change needed